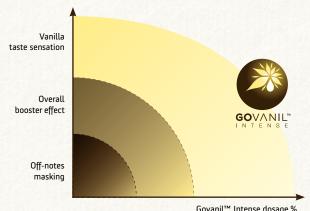

#### GOVANIL™ INTENSE\* BENEFITS IN WHEY PROTEIN\*\* BASED PRODUCTS

|                         | GOVANIL™ INTENSE DOSAGE %<br>IN THE FINAL PRODUCT |
|-------------------------|---------------------------------------------------|
| OFF-NOTES MASKING       | 0,01 – 0,03 %                                     |
| OVERALL BOOSTER EFFECT  | 0,02 – 0,04 %                                     |
| VANILLA TASTE SENSATION | >0,04%                                            |

Govanil™ Intense dosage % in the final product

- Tests performed at Solvay Vanil'Expert Center
  \* Govanil™ Intense is a grade of Govanil™ range.
- \*\* Whey protein isolate (WPI) or whey protein concentrate (WPC).