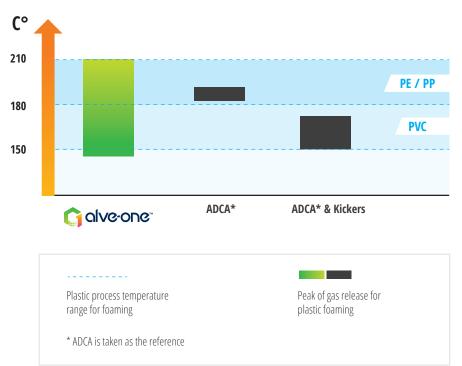

ALVE-ONE™ can be used for a wide range of plastics and their related processing temperatures due to its large range of controlled gas release