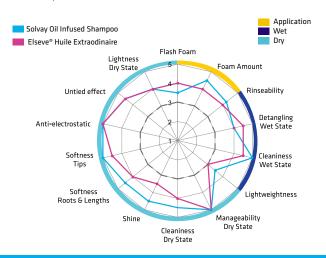

## Solvay Oil Infused Shampoo versus Elseve® Huile Extraodinaire

- Transparent and delivers softness & shine
- Effective on different types of hair, ie. Caucasian and Brazilian
- Lightness equivalent to the benchmark without silicone
- Other performance attributes similar to the benchmark

# Solvay Oil Infused Body Wash versus Fa<sup>®</sup> Sensual Oil

- Moisturizing equivalent
- Better spreadability, filmy sensation and less stickiness
- Work in progress on the foam criteria

\*significance 5% \*\*significance 1%