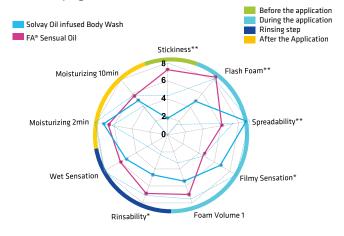

# Sensory evaluation

# Solvay Oil Infused Body Wash versus Fa<sup>®</sup> Sensual Oil

- Moisturizing equivalent
- Better spreadability, filmy sensation and less stickiness
- Work in progress on the foam criteria

\*significance 5% \*\*significance 1%

Elseve & Fa are registered trademarks of L'oréal and Henkel respectively