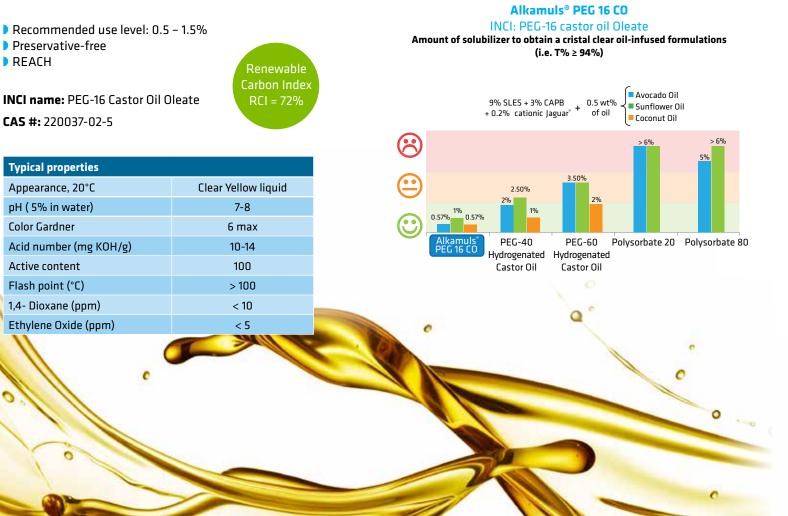

# A new versatile solubilizer, developed to be efficient by itself with different types of natural oils

**Alkamuls® PEG-16 CO** is a novel, versatile solubilizer for natural oils. Without compromising on clarity, stability, viscosity, foam and cleansing performance, formulators can create clear cleansing formulas infused with natural oils, at an efficient level (typically >0.9%), to deliver their powerful caring benefits to hair & skin. **Alkamuls® PEG-16 CO** is efficient by itself, to avoid solubilizers cocktails that formulators usually have to resort to. New solubilizer performance: For different oils and versus competition

Versatility and efficacy in formulations are key attributes for solubilizers. Alkamuls<sup>®</sup> PEG-16 CO is equally efficient at solubilizing different vegetable oils (Avocado, Sunflower and Coconut), regardless of their chemical features: saturated or not, lauric, oleic or linoleic. Alkamuls <sup>®</sup> PEG 16 CO does outperform the market benchmarks solubilizers commonly used in this new trend.