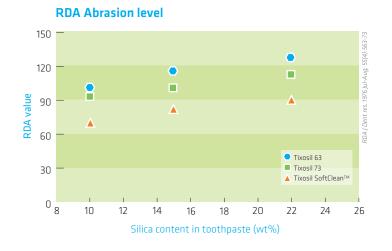

#### Tixosil® products offer toothpaste manufacturers:

- Superior polishing and cleaning performance
- Thickening capabilities
- High compatibility with all formulations

Tixosil<sup>®</sup> abrasive silicas are designed to offer superior polishing properties, enhanced cleaning performance and compatibility with all of the ingredients in toothpaste formulations.

Tixosil® thickening silicas are designed to structure any type of paste or gel and achieve the targeted viscosity.

| Abrasion       | Product                  | RDA <sup>(2)</sup>          | Features                                                                                                                                   |
|----------------|--------------------------|-----------------------------|--------------------------------------------------------------------------------------------------------------------------------------------|
| High           | Tixosil® 63              | 120                         | High cleaning power silica and high compatibility with actives<br>Recommended for whitening formulations                                   |
| Standard       | Tixosil® 73              |                             | Standard dentine abrasive silica<br>Multipurpose cleaning for standard toothpaste                                                          |
| Low            | Tixosil® SoftClean™      | 89<br>60                    | Mid level of dentine abrasion with efficient cleaning power<br>Recommended for children's toothpaste and toothpaste<br>for sensitive teeth |
| Thickening     | Product                  | Median<br>diam. (µm)        | Features                                                                                                                                   |
| High           | Tixosil <sup>®</sup> 331 | diam. (μm)                  | Recommended to structure pastes and gel                                                                                                    |
| Standard       | Tixosil® 43              | ¥10                         | necommended to structure pastes and ger                                                                                                    |
| Crunchy effect | Product                  | <b>Median</b><br>diam. (µm) | Features                                                                                                                                   |
| Micropearl     | Tixosil® 68              | 250                         | Micropearl mouth feeling                                                                                                                   |

### Highly abrasive silica for maximum cleaning and excellent compatibility

Tixosil<sup>®</sup> 63 provides superior cleaning and whitening properties. It is also highly compatible with a variety of actives, which allows formulators to use the best actives available and ensure they are effectively delivered during brushing.

Tixosil<sup>®</sup> 63 is particularly recommended for whitening toothpastes formulations and other formulations that contain specific actives.

#### Medium abrasive for a large range of toothpaste formulations

Tixosil<sup>®</sup> 73 is a standard abrasive silica designed for multipurpose and total care usage. Its abrasion and cleaning power make it ideal for use in a wide range of formulations.