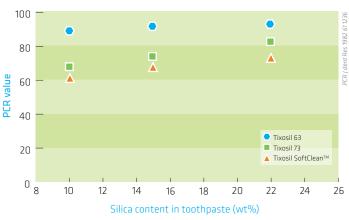

#### Tixosil® products offer toothpaste manufacturers:

- Superior polishing and cleaning performance
- Thickening capabilities
- High compatibility with all formulations

Tixosil<sup>®</sup> abrasive silicas are designed to offer superior polishing properties, enhanced cleaning performance and compatibility with all of the ingredients in toothpaste formulations.

Tixosil® thickening silicas are designed to structure any type of paste or gel and achieve the targeted viscosity.

| Abrasion       | Product                  | RDA <sup>(2)</sup>          | Features                                                                                                                                   |
|----------------|--------------------------|-----------------------------|--------------------------------------------------------------------------------------------------------------------------------------------|
| High           | Tixosil® 63              | 120                         | High cleaning power silica and high compatibility with actives<br>Recommended for whitening formulations                                   |
| Standard       | Tixosil® 73              |                             | Standard dentine abrasive silica<br>Multipurpose cleaning for standard toothpaste                                                          |
| Low            | Tixosil® SoftClean™      | 89<br>60                    | Mid level of dentine abrasion with efficient cleaning power<br>Recommended for children's toothpaste and toothpaste<br>for sensitive teeth |
| Thickening     | Product                  | Median<br>diam. (µm)        | Features                                                                                                                                   |
| High           | Tixosil <sup>®</sup> 331 | diam. (μm)                  | Recommended to structure pastes and gel                                                                                                    |
| Standard       | Tixosil® 43              | ¥10                         | necommended to structure pastes and ger                                                                                                    |
| Crunchy effect | Product                  | <b>Median</b><br>diam. (µm) | Features                                                                                                                                   |
| Micropearl     | Tixosil® 68              | 250                         | Micropearl mouth feeling                                                                                                                   |

### Highly abrasive silica for maximum cleaning and excellent compatibility

Tixosil<sup>®</sup> 63 provides superior cleaning and whitening properties. It is also highly compatible with a variety of actives, which allows formulators to use the best actives available and ensure they are effectively delivered during brushing.

Tixosil<sup>®</sup> 63 is particularly recommended for whitening toothpastes formulations and other formulations that contain specific actives.

#### Medium abrasive for a large range of toothpaste formulations

Tixosil<sup>®</sup> 73 is a standard abrasive silica designed for multipurpose and total care usage. Its abrasion and cleaning power make it ideal for use in a wide range of formulations.