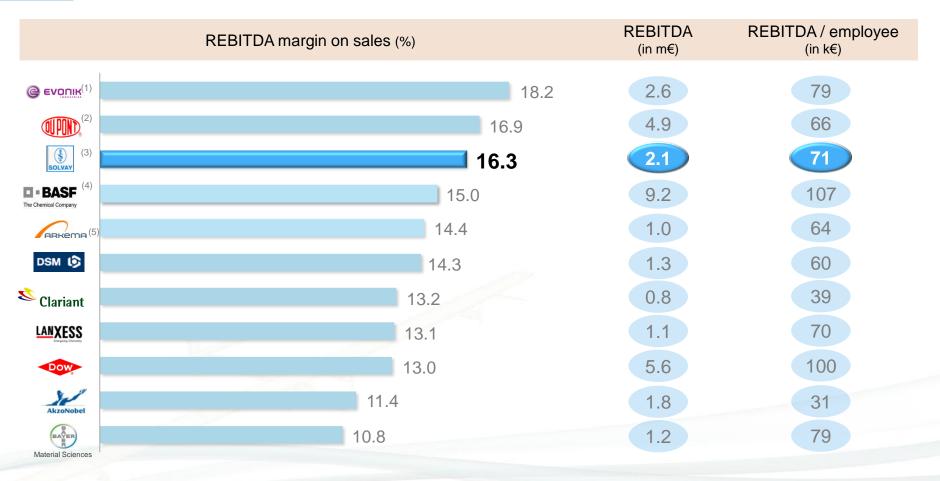

## Best-in-class profitability

#### 2011 REBITDA margin ranking

<sup>1</sup> Excl. Real Estate <sup>2</sup> Excl. Pharma <sup>3</sup> Proforma FY 11, assuming Rhodia was consolidated into Solvay's accounts from 1 January 2011
<sup>4</sup> Excl. Oil and Gas activities
<sup>5</sup> Incl. Vinyls

SOURCE: Annual reports 2011