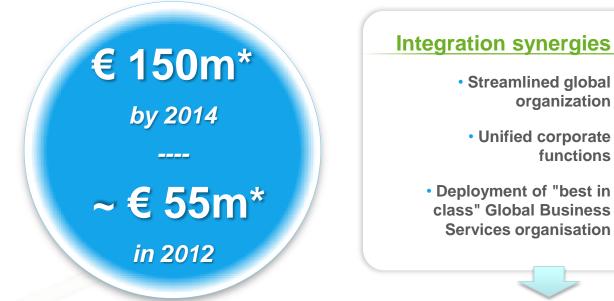

## Administrative & process efficiencies

#### **Streamlined organization**

#### Horizon

 Processes redesigned to improve productivity

 800 full-time employees

 Deployment completed by YE 12

#### € 65m annual savings

# **Primarily impacting support functions**

organization

€ 85m annual savings

functions