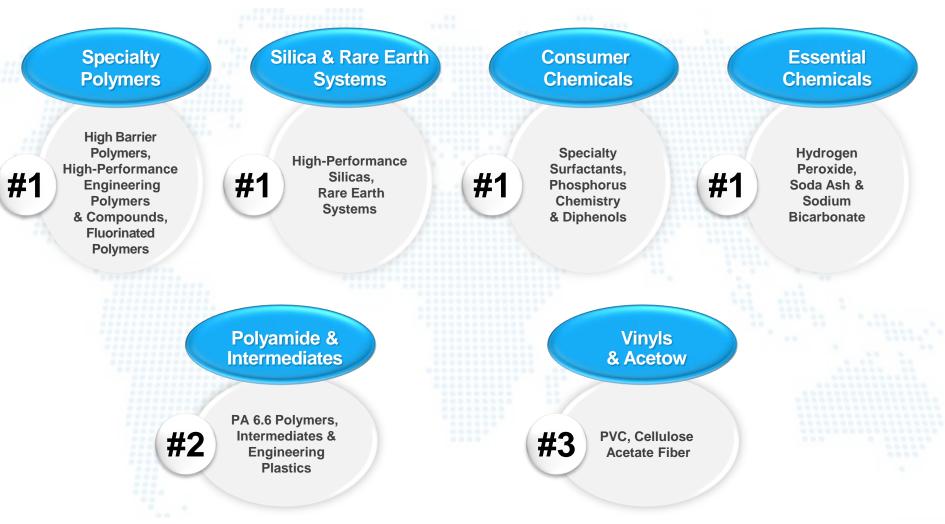

# Strong global leadership positions

#### World leader with 90% of its sales in businesses in which it is in the top 3