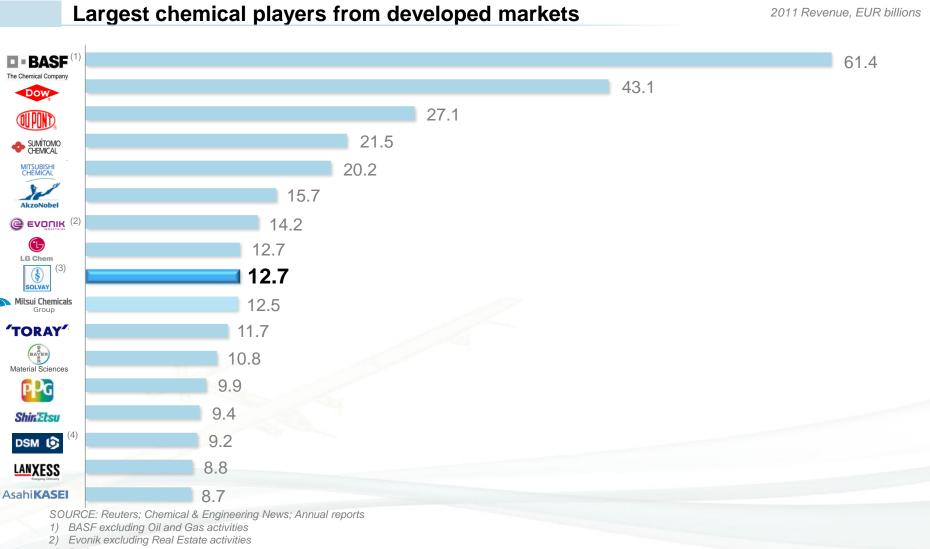

### **Our strengths**

- Within top 10 worldwide largest chemical players from developed markets
- **90%** of sales in businesses ranking among the **top 3 global leaders**
- Global presence with 40% of sales in fast growing countries
- **Diversified end-markets** creating resilience through cycles
- Differentiated innovation focused on **sustainable** development
- Committed to **operational excellence** targeting best-in-class process efficiency

## Solvay in the global top league

- 3) Proforma 2011
- 4) Consolidated revenues