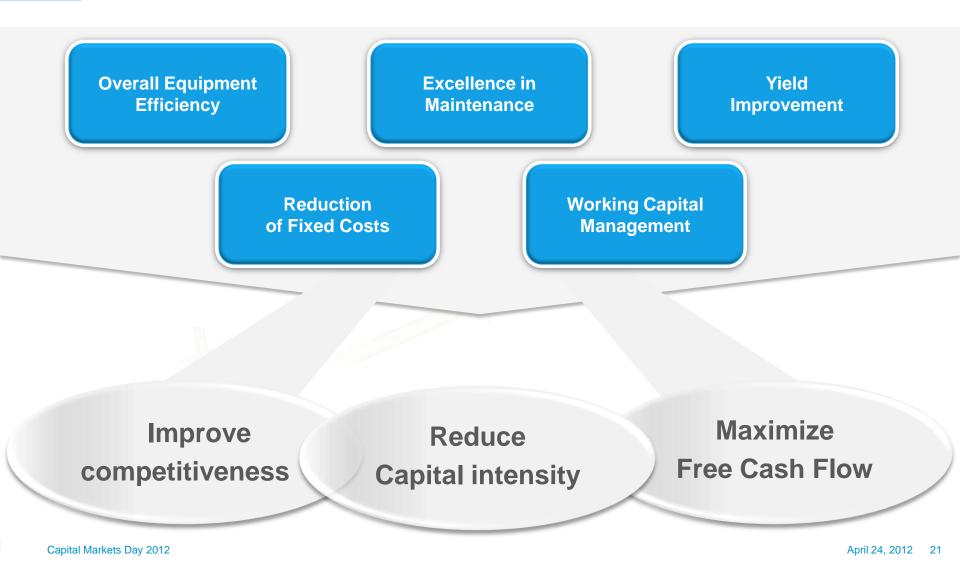

## Industrial & supply chain excellence

#### Developing the best tools to support excellence initiatives