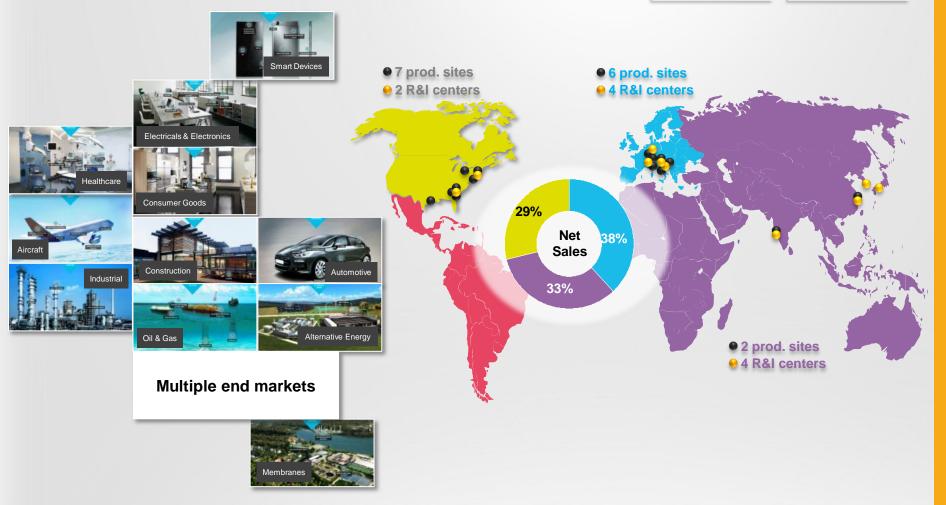

### **Specialty Polymers at a glance**

Net sales 2013e

€ 1.3 bn

### Serving well-diversified and highly dynamic markets ...