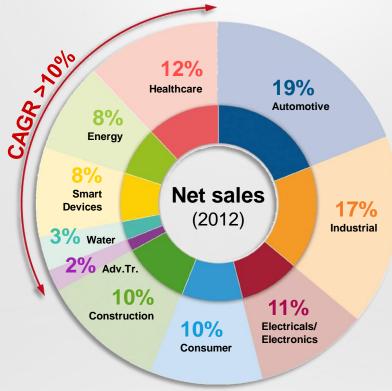

### **Specialty Polymers at a glance**

Net sales 2013e

€ 1.3 bn

### Serving well-diversified and highly dynamic markets ...

#### **Market drivers**

#### **Climate Change**

**Resource scarcity** 

Health and well being

"Next billion consumers"

Addressable market to grow at ~8.5% CAGR (2013-2016)

... resulting in superior growth