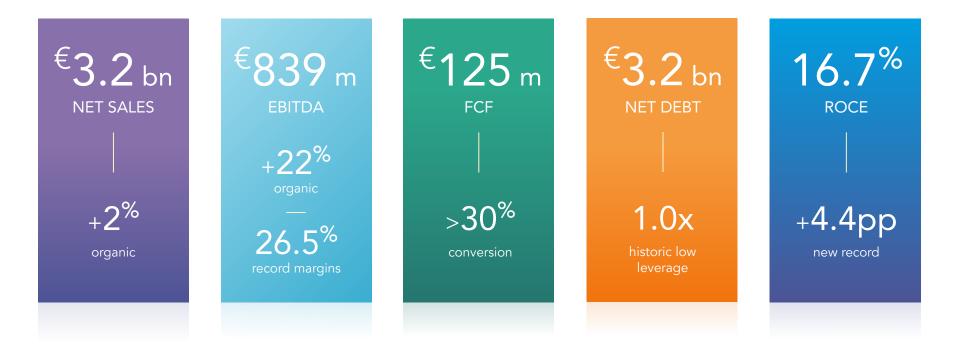

# FOR GENERATIONS TO COME

First quarter 2023 Results May 4, 2023



Rhovanil® Natural CW is produced from a natural raw material extracted from non-GMO rice bran oil.



#### With you today

Karim Hajjar

Ilham Kadri

100



# Kicking off the year with another quarter of outstanding performance



SOLVAS

## Pricing supports solid Q1

## Solvay

#### Q1 2023 EBITDA per segment



# We keep investing in sustainable growth

2 new energy transition projects

Solvay One Planet climate targets validated by SBTi

Among top 8% of the 2022 CDP Supplier Engagement Leaderboard Expanding our R&I footprint in U.S. Boston biotech hub

Licensing our  $H_2O_2$  technology to a megaplant in China

#### **Outlook upgraded**



EBITDA underlying

+2 to -5% organic growth

Previously between -3% and -9%

Free cash flow continuing operations

~<sup>€</sup>900 m

Previously ~€750 m

Solvay's Udel® PSU is a polymer used in a variety of membrane filtration applications. An estimated 3 million people worldwide are being treated with hemodialysis membranes made from our products.

#### **EssentialCo**