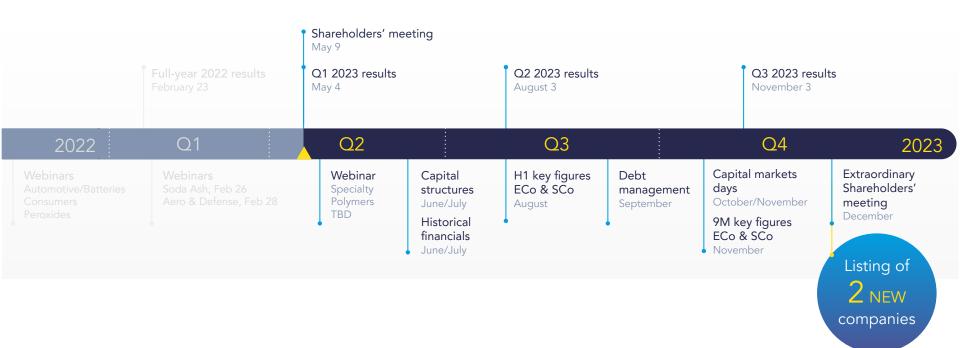

nt



# We keep investing in sustainable growth

2 new energy transition projects

Solvay One Planet climate targets validated by SBTi

Among top 8% of the 2022 CDP Supplier Engagement Leaderboard Expanding our R&I footprint in U.S. Boston biotech hub

Licensing our  $H_2O_2$  technology to a megaplant in China

#### **Outlook upgraded**



EBITDA underlying

+2 to -5% organic growth

Previously between -3% and -9%

Free cash flow continuing operations

~<sup>€</sup>900 m

Previously ~€750 m

Solvay's Udel® PSU is a polymer used in a variety of membrane filtration applications. An estimated 3 million people worldwide are being treated with hemodialysis membranes made from our products.

#### **EssentialCo**







### SpecialtyCo







## On track for the creation of two new champions









#### Q&A

Karim Hajjar

Ilham Kadri

-

and a





Solef® PVDF, a high performance material for Li-on batteries, has been awarded the Efficient Solutions label by the Solar Impulse Foundation.



## Follow up with media.relations@solvay.com